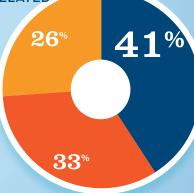

### RECREATIONAL BOATING **CREATES JOBS IN PA-4**

| TOTAL BOATING JOBS         | 164 |
|----------------------------|-----|
| Boat Building              | -   |
| Motor / Engine Mfgr.       | -   |
| Accessory / Supplies Mfgr. | 55  |
| Dealers / Wholesalers      | 50  |
| Boat Services              | 59  |

■ BOAT BUILDING †

DLRS/WHOLESALERS BOAT SERVICES

MOTOR/ENG. MFGR. † ACC./SUPPLIES MFGR.