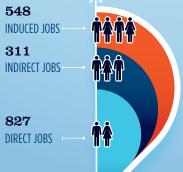

### **ESTIMATED JOBS IMPACT OF RECREATIONAL** BOATING-RELATED SPENDING IN PA-4

| EST. TOTAL JOBS         | <b>1,686</b> |
|-------------------------|--------------|
| EST. TOTAL LABOR INCOME | \$69.7       |
| Est. Direct Income      | \$28.3       |
| Est. Indirect Income    | \$17.4       |
| Est. Induced Income     | \$24.0       |