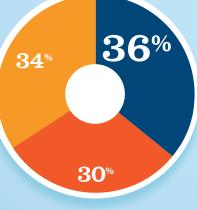

## RECREATIONAL BOATING-RELATED **BUSINESSES IN PA-4**

| TOTAL BUSINESSES           | <b>&gt; 27</b> |
|----------------------------|----------------|
| Boat Building              | -              |
| Motor / Engine Mfgr.       | -              |
| Accessory / Supplies Mfgr. | 7              |
| Dealers / Wholesalers      | 9              |
| Boat Services              | 11             |

BOAT BUILDING †

DLRS/WHOLESALERS

MOTOR/ENG. MFGR. † ACC./SUPPLIES MFGR.

BOAT SERVICES

† 0%