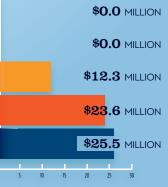

### RECREATIONAL BOATING **INDUSTRY SALES IN PA-4**

|                               | MILLIONS  |
|-------------------------------|-----------|
| Boat Building                 | \$0.0     |
| Motor / Engine Mfgr.          | \$0.0     |
| Accessory / Supplies Mfgr.    | \$12.3    |
| TOTAL MFGR. SALES             | \$12.3    |
| Dealers / Wholesalers         | \$23.6    |
| Boat Services                 | \$25.5    |
| TOTAL RETAIL & SERVICES SALES | \$49.1    |
| BOAT BUILDING DIRS/WHO        | DIFSALERS |